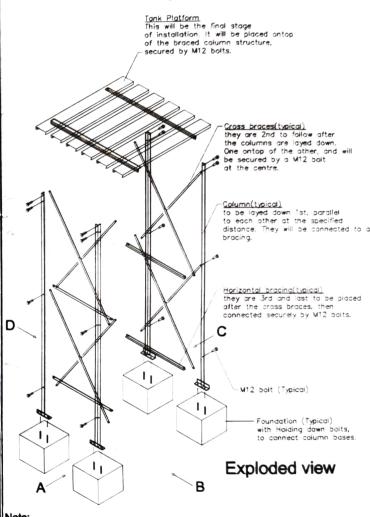

#### ZWE Steel 5000 Itr Collapsible tank stand Lipped channel on Tank platform 30x3 F/bar L40x40x3 cross brace 30x3 F/bar L60x60x6 L60x60x6 on tank platform L60x60x6 Detail D 30x3 F/bor 30x3 F/bar cross brace L40x40x3 30x3 F/bar horizontal brace L40x40x3 cross brace horizontal brace **Detail E** 30x3 F/bar L40x40x3 cross brace. -horizontal brace Detail D L60x60x6 column L40x40x3 horizontal brace Detail B Section-AA Detail E Section-BB Front view Foundation depth \*All connections to be secured by M12 bolts | 500 Hole size ank platform Plan view Pegging/Foundation plan \*Bracing procedure to be repeated on faces (D & B).