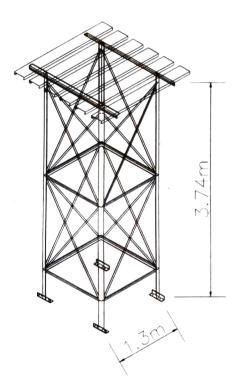

## ZWE Steel Installation Manual



5000 Itr Collapsible Tank stand

For Further Enquiries Contact us at No. 62 Harare Drive, Marlborough, Harare Contact: +263 784 526 551 | +263 772 162 450 | +263 784 526 000



# ZWE Steel 5000 ltr Collapsible tank stand



#### **ZWE Steel Installation Manual**



5000 tr Collapsible Tank stand

For Further Enquiries Contact us at No. 62 Harare Drive, Marlborough, Harare Contact: +263 784 526 551 | +263 772 162 450 | +263 784 526 000

#### ZWE Steel 5000 Itr Collapsible tank stand Lipped channel on Tank platform 30x3 F/bar L40x40x3 cross brace 30x3 F/bar L60x60x6 L60x60x6 on tank platform L60x60x6 Detail D 30x3 F/bor 30x3 F/bar cross brace L40x40x3 30x3 F/bar horizontal brace L40x40x3 cross brace horizontal brace **Detail E** 30x3 F/bar L40x40x3 cross brace. -horizontal brace Detail D L60x60x6 column L40x40x3 horizontal brace Detail B Section-AA Detail E Section-BB Front view Foundation depth \*All connections to be secured by M12 bolts | 500 Hole size ank platform Plan view Pegging/Foundation plan \*Bracing procedure to be repeated on faces (D &