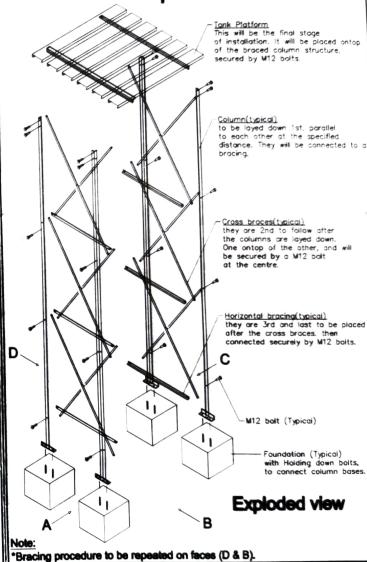

#### ZWE Steel 5000 Itr Collapsible tank stand Lipped channel on Tank platform 30x3 F/bar L40x40x3 cross brace 30x3 F/bar L60x60x6 L60x60x6 on tank platform L60x60x6 Detail D 30x3 F/bor 30x3 F/bar cross brace L40x40x3 30x3 F/bar horizontal brace L40x40x3 cross brace horizontal brace **Detail E** 30x3 F/bar L40x40x3 cross brace. -horizontal brace Detail D L60x60x6 column L40x40x3 horizontal brace Detail B Section-AA Detail E Section-BB Front view Foundation depth \*All connections to be secured by M12 bolts | 500 Hole size ank platform Plan view Pegging/Foundation plan \*Bracing procedure to be repeated on faces (D & B).