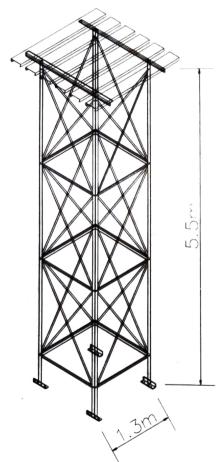

## ZWE Steel Installation Manual



5000 Itr Collapsible Tank stand

For Further Enquiries Contact us at No. 62 Harare Drive, Marlborough, Harare Contact: +263 784 526 551 | +263 772 162 450 | +263 784 526 000



# ZWE Steel 5000 ltr Collapsible tank stand



#### **ZWE Steel Installation Manual**



5000 tr Collapsible Tank stand

For Further Enquiries Contact us at No. 62 Harare Drive, Marlborough, Harare Contact: +263 784 526 551 | +263 772 162 450 | +263 784 526 000

#### ZWE Steel 5000 Itr Collapsible tank stand Lipped channel on Tank platform 30x3 F/bar L40x40x3 cross brace 30x3 F/bar L60x60x6 L60x60x6 on tank platform L60x60x6 Detail D 30x3 F/bor 30x3 F/bar cross brace L40x40x3 30x3 F/bar horizontal brace L40x40x3 cross brace horizontal brace **Detail E** 30x3 F/bar L40x40x3 cross brace. -horizontal brace Detail D L