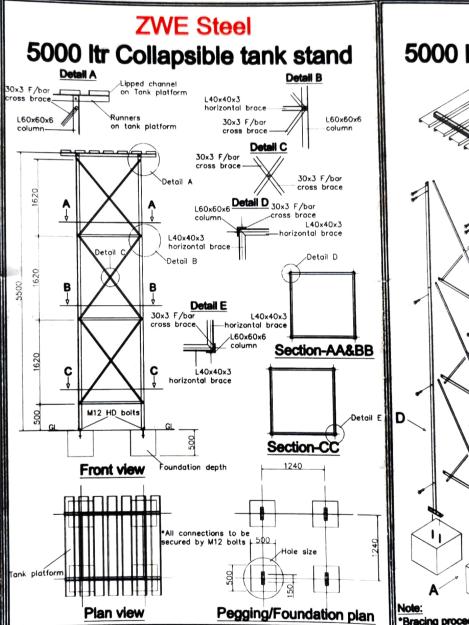

#### ZWE Steel 5000 Itr Collapsible tank stand Lipped channel on Tank platform 30x3 F/bar L40x40x3 cross brace 30x3 F/bar L60x60x6 L60x60x6 on tank platform L60x60x6 Detail D 30x3 F/bor 30x3 F/bar cross brace L40x40x3 30x3 F/bar horizontal brace L40x40x3 cross brace horizontal brace **Detail E** 30x3 F/bar L40x40x3 cross brace. -horizontal brace Detail D L60x60x6 column L40x40x3 horizontal brace Detail B Section-AA Detail E Section-BB Front view Foundation depth \*All connections to be secured by M12 bolts | 500 Hole size ank platform Plan view Pegging/Foundation plan \*Bracing procedure to be repeated on faces (D & B).